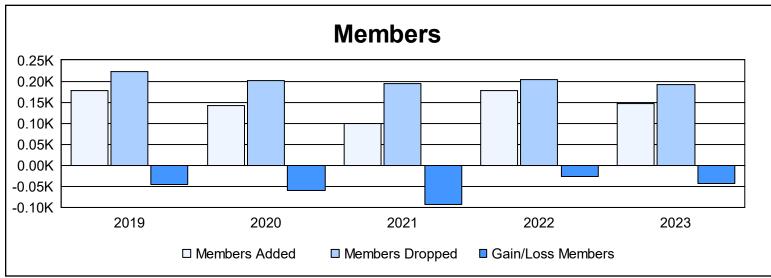

District 103SW As of June 2023 Cumulative

| Year      | New<br>Clubs | Dropped<br>Clubs | Gain/<br>Loss<br>Clubs | New<br>Members | Charter<br>Members | Reinstate<br>Members | Transfer<br>Members | Total<br>Member<br>Added | Total<br>Members<br>Dropped | Gain/<br>Loss<br>Members |
|-----------|--------------|------------------|------------------------|----------------|--------------------|----------------------|---------------------|--------------------------|-----------------------------|--------------------------|
| 2018-2019 | 0            | 1                | -1                     | 136            | 0                  | 11                   | 30                  | 177                      | 223                         | -46                      |
| 2019-2020 | 1            | 0                | 1                      | 98             | 20                 | 4                    | 19                  | 141                      | 202                         | -61                      |
| 2020-2021 | 2            | 3                | -1                     | 43             | 40                 | 8                    | 8                   | 99                       | 193                         | -94                      |
| 2021-2022 | 0            | 4                | -4                     | 132            | 2                  | 3                    | 40                  | 177                      | 204                         | -27                      |
| 2022-2023 | 0            | 3                | -3                     | 123            | 0                  | 4                    | 20                  | 147                      | 191                         | -44                      |
| Average   | 1            | 2                | -2                     | 106            | 12                 | 6                    | 23                  | 148                      | 203                         | -54                      |